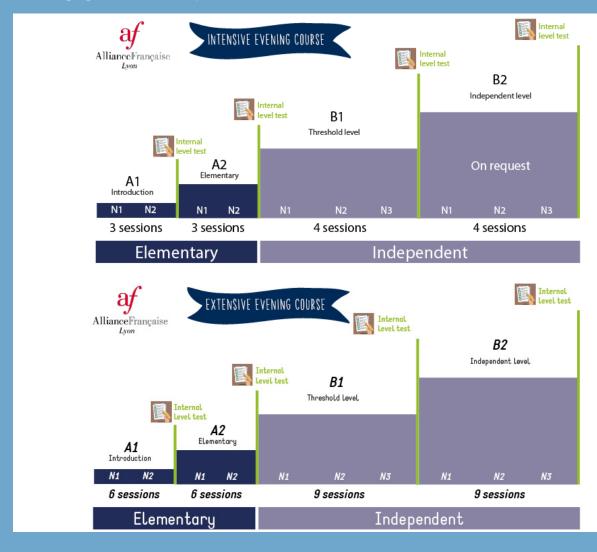

## Intercompany training

French immersif course - 80h

From Monday to Friday – 9am to 1pm

French intensive couse - 32h Nouveau!

From Monday to Thursday – 6pm to 8pm

French extensive course - Tuesday & Thursday - 6pm to 8pm

## 2025 calendar

## French intensice course

## French extensive course

|          |               |              | <u> </u> |                       |             |
|----------|---------------|--------------|----------|-----------------------|-------------|
| Sessions | Start date    | End date     | Sessions | Start date            | End date    |
| 1        | January 6     | January 30   | 1        | January 7             | January 30  |
|          | February 3    | February 27  | 2        | February 4            | February 27 |
| 3        | March 3       | March 27     | 3        | March 4               | March 27    |
|          | March 31      | April 24     | 4        | April 1 <sup>st</sup> | April 24    |
| 5        | April 28      | May 27       | 5        | April 29              | May 27      |
| 6        | June 2        | June 26      | 6        | June 3                | June 26     |
|          | -             | -            | 7        | -                     | -           |
| 8        | -             | -            | 8        | -                     | -           |
| 9        | September 1st | September 25 | 9        | -                     | -           |
| 10       | September 29  | October 23   | 10       | September 30          | October 23  |
| 11       | October 27    | November 20  | 11       | October 28            | November 20 |
| 12       | November 24   | December 18  | 12       | November 25           | December 18 |