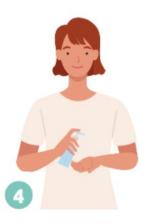

pendant au moins 15 minutes
- 2 Par la projection de gouttelettes



### 5 B A R R I E R G E S T U R E S



Lavez-vous très régulièrement les mains



Toussez ou éternuez dans votre coude ou dans un mouchoir



Utilisez un mouchoir à usage **unique** et jetez-le



Saluez sans se serrer la main, évitez les embrassades

## La distance sociale préconisée







#### HOW TO WASH YOUR HANDS EFFICIENTLY



#### Wash for minimum 30 secondes











PALM TO PALM

BACK OF YOUR HANDSB BETWEEN YOUR FINGERS











**DRY YOUR HANDS WITH DISPOSABLE TISSUES** 





## AT THE ALLIANCE FRANCAISE DE LYON



Disinfect your hands



Hold the mask by the ear loops and place a loop around each ear



Hold both of the ear loops togently lift and remove the maskwithout touching the front of the mask.





Disinfect your hands again





#### SCHOOL ENTRANCE/EXIT

Entrance: 11 rue Pierre Bourdan

You are required to wash your hands with hydro-alcoholic gel before entering the school. We will check that you are registered for a course..

■ Exit: leave the classroom right after the end of the course, follow the student circulation directions and respect the physical distancing of 1 meter. Do not put your hands on the stair railings.

Bike parking area: you can use it while respecting the physical distancing of 1 meter.







#### FRONTDESK/REGISTRATIONS/ EDUCATIONOFFICE



#### **1 STUDENT ONLY**











## INYOURCLASSROOM: 12 STUDENTS MAXIMUM





**Hydro-alcoholic gel** will be available



Teachers will wear a face mask or a protective visor



You are required to bring your own mater