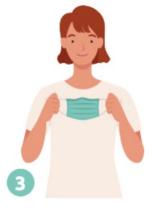

## AT THE ALLIANCE FRANCAISE DE LYON

Disinfect your hands

Hold the mask by the ear loops and place a loop around each ear

Hold both of the ear loops togently lift and remove the maskwithout touching the front of the mask.