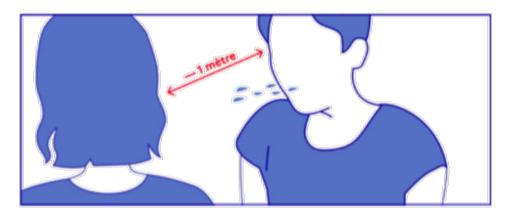

## La distance sociale préconisée

## **SENS INTERDIT**

Please do not enter this area

**PLEASE** follow the circulation directions

**PHYSICAL CONTACT** IS NOT ALLOWED

Do not hug or kiss people, no « Tchek »

PHYSICAL DISTANCING OF 1 METER MINIMUM