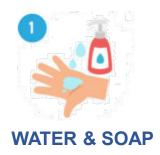

#### HOW TO WASH YOUR HANDS EFFICIENTLY

#### Wash for minimum 30 secondes

PALM TO PALM

BACK OF YOUR HANDSB BETWEEN YOUR FINGERS

**DRY YOUR HANDS WITH DISPOSABLE TISSUES** 