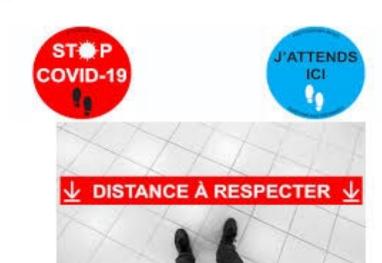

## La distance sociale préconisée

## **SENS INTERDIT**

Please do not enter this area

**PLEASE** follow the circulation directions

**PHYSICAL CONTACT** IS NOT ALLOWED

Do not hug or kiss people, no « Tchek »

PHYSICAL DISTANCING OF 1 METER MINIMUM