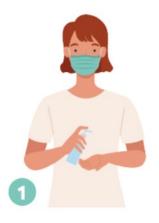

## AT THE ALLIANCE FRANCAISE DE LYON

Disinfect your hands

Hold the mask by the ear loops and place a loop around each ear

Hold both of the ear loops togently lift and remove the maskwithout touching the front of the mask.