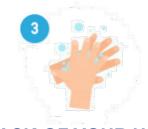

#### HOW TO WASH YOUR HANDS EFFICIENTLY

#### Wash for minimum 30 secondes

PALM TO PALM

BACK OF YOUR HANDSB BETWEEN YOUR FINGERS

**DRY YOUR HANDS WITH DISPOSABLE TISSUES** 