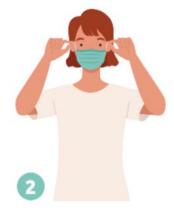

## AT THE ALLIANCE FRANCAISE DE LYON

Disinfect your hands

Hold the mask by the ear loops and place a loop around each ear

Hold both of the ear loops togently lift and remove the maskwithout touching the front of the mask.