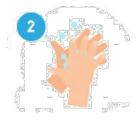

#### HOW TO WASH YOUR HANDS EFFICIENTLY

#### Wash for minimum 30 secondes

PALM TO PALM

BACK OF YOUR HANDSB BETWEEN YOUR FINGERS

**DRY YOUR HANDS WITH DISPOSABLE TISSUES** 