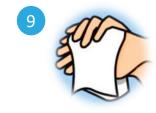

#### Wash for minimum 30 secondes

PALM TO PALM

BACK OF YOUR HANDSB BETWEEN YOUR FINGERS

**DRY YOUR HANDS WITH DISPOSABLE TISSUES** 