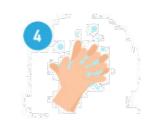

#### HOW TO WASH YOUR HANDS EFFICIENTLY

#### Wash for minimum 30 secondes

PALM TO PALM

BACK OF YOUR HANDSB BETWEEN YOUR FINGERS

**DRY YOUR HANDS WITH DISPOSABLE TISSUES** 