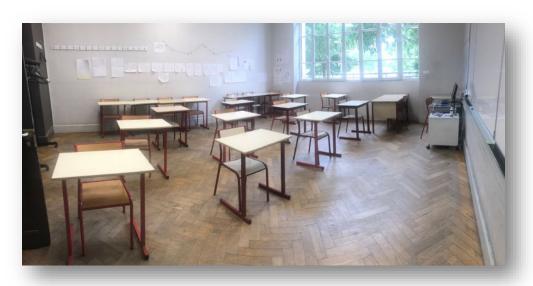

## INYOURCLASSROOM: 12 STUDENTS MAXIMUM

**Hydro-alcoholic gel** will be available

Teachers will wear a face mask or a protective visor

You are required to bring your own materials (pens, notebook, textbook, etc.) necessary to follow the course.