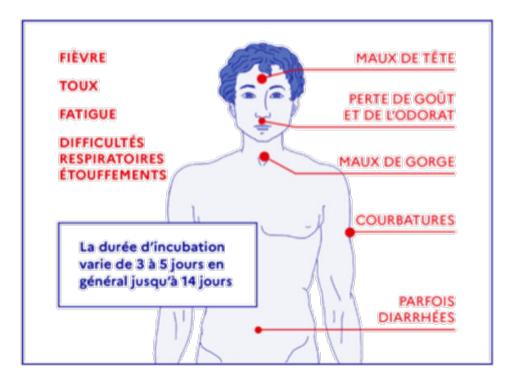

# Alliance Française de Lyon Student Guideline

**Extract from AFLyon health safety procedure** 







#### LES INFORMATIONS ESSENTIELLES SUR LE COVID-19

## Quels sont les signes ?



## Comment se transmet-il?



- 1 Face à face pendant au moins 15 minutes
- 2 Par la projection de gouttelettes



### 5 B A R R I E R G E S T U R E S



Lavez-vous très régulièrement les mains



Toussez ou éternuez dans votre coude ou dans un mouchoir



Utilisez un mouchoir à usage **unique** et jetez-le



Saluez sans se serrer la main, évitez les embrassades

## La distance sociale préconisée







#### HOW TO WASH YOUR HANDS EFFICIENTLY



#### Wash for minimum 30 secondes











PALM TO PALM

BACK OF YOUR HANDSB BETWEEN YOUR FINGERS











**DRY YOUR HANDS WITH DISPOSABLE TISSUES** 





## AT THE ALLIANCE FRANCAISE DE LYON



Disinfect your hands



Hold the mask by the ear loops and place a loop around each ear



Hold both of the ear loops togently lift and remove the