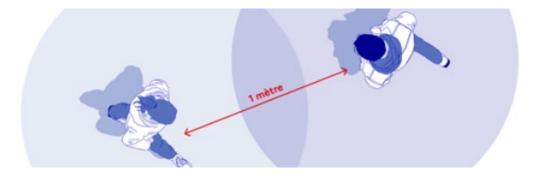

## La distance sociale préconisée

#### SCHOOL ENTRANCE/EXIT

Entrance: 11 rue Pierre Bourdan

You are required to wash your hands with hydro-alcoholic gel before entering the school. We will check that you are registered for a course..

■ Exit: leave the classroom right after the end of the course, follow the student circulation directions and respect the physical distancing of 1 meter. Do not put your hands on the stair railings.

Bike parking area: you can use it while respecting the physical distancing of 1 meter.